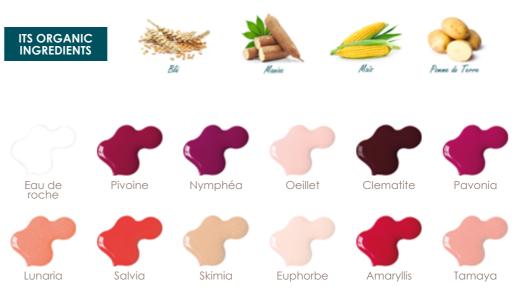

# 84% ingredients of natural origin

Nail polish

This natural nail polish has an eco-friendly formula containing up to 94% ingredients of natural origin derived from corn, potato, wheat and cassava.

# Up to 94% ingredients of natural origin