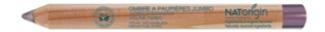

# **EYES MAKEUP**

Liner pencil

This pencil brings out and intensifies the eyes.

Its highly pigmented soft and supple texture offers precise and easy make-up for application that is gentle on sensitive eyes.

Rich in repairing and soothing active ingredients, ensures the comfort of your eyes.

໌ 99,2<sup>°</sup>

Eyebrow liner

Adding the final touch to eye make-up, this pencil highlights, fills out or redefines brows' natural arch.