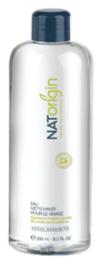

# **SKINCARE**

Facial cleansing water

The facial cleansing water with excellent make-up removing properties cleanses and removes all traces of make-up and impurities without irritating skin. Particularly recommended for sensitive and reactive skin with its formula rich in soothing Organic Aloe Vera, it leaves skin purified, soothed and toned.

# 98,4% ingredients of natural origin 20% organically farmed ingredients

ITS ORGANIC INGREDIENTS

Facial cleansing milk

The facial cleansing milk offers effective yet gentle make-up removal thanks to its ultra-gentle emulsifiers of natural origin that are kind to skin.