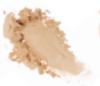

# FACE COMPLEXION MAKEUP

THEIR ORGANIC

INGREDIENTS

Thanks to its light, soft and buildable powder texture, this foundation blurs imperfections and enhances the complexion.

Its airy texture evens out skin tone and controls areas of shine to give a natural, luminous finish with its fine micro-pearlisers.

It is easy to apply with the kabuki brush, allowing you to adjust its coverage to match your needs and moods.

### 100% ingredients of natural origin 10% organically farmed ingredients

Cashmere

Sable

Beiae

Adding the finishing touch to a flawless complexion, this blusher is a real source of light, enhancing the curve of the cheekbones and creating a real healthy glow effect for a fresh and radiant complexion.