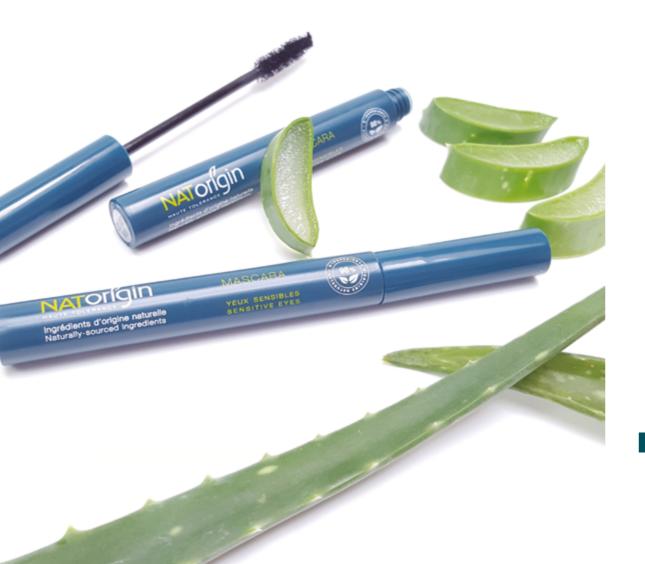

# **EYES MAKEUP**

Mascara

This mascara enhances the eyes and perfectly defines lashes.

Its luscious formula rich in Shea butter and Organic Jojoba oil lengthens and coats lashes to intensify the eyes.

Rich in soothing and mineral-replenishing organic Aloe Vera, it is even recommended for the most sensitive or allergic eyes.