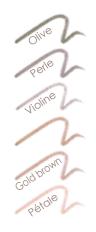

# **EYES MAKEUP**

Liner pencil

This pencil brings out and intensifies the eyes.

Its highly pigmented soft and supple texture offers precise and easy make-up for application that is gentle on sensitive eyes.

Rich in repairing and soothing active ingredients, ensures the comfort of your eyes.

໌ 99,2<sup>°</sup>

Eyebrow liner

Adding the final touch to eye make-up, this pencil highlights, fills out or redefines brows' natural arch.

Its texture rich in organic wax sets brows in place to accentuate the eye area and fill in sparse areas.

Discrete, precise and natural, it offers a highly pigmented and long-lasting result.

99,5% ingredients of natural origin 37,7% organically farmed ingredients

**ITS ORGANIC INGREDIENTS** 

Cire de Carrosuba BID

Blond Châtain Brun

15