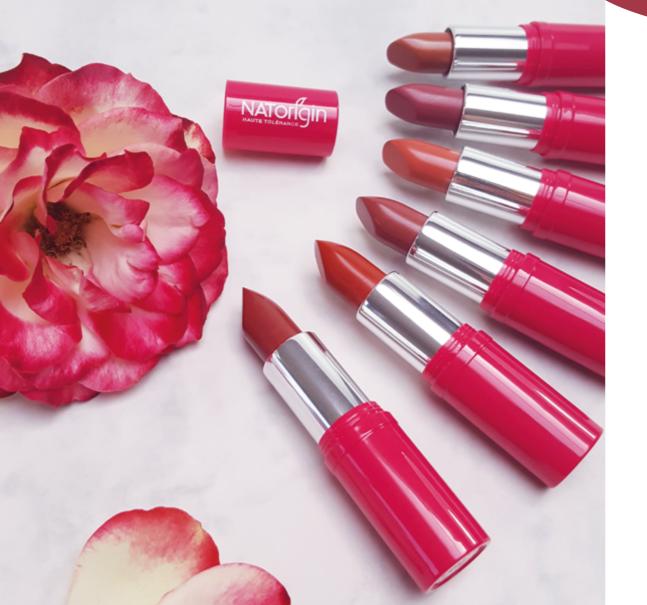

# LIPS MAKEUP

Lipstick

This lipstick with natural mineral pigments has a soft, silky smooth and protective texture, extremely rich in organic waxes and oils to hydrate, soften

and protect lips, which remain soft and supple. Creamy and comfortable, it coats even the most

sensitive lips in a delicate satiny shade.

39,5% organically farmed ingredients

100% ingredients of natural origin

100<sup>%</sup>