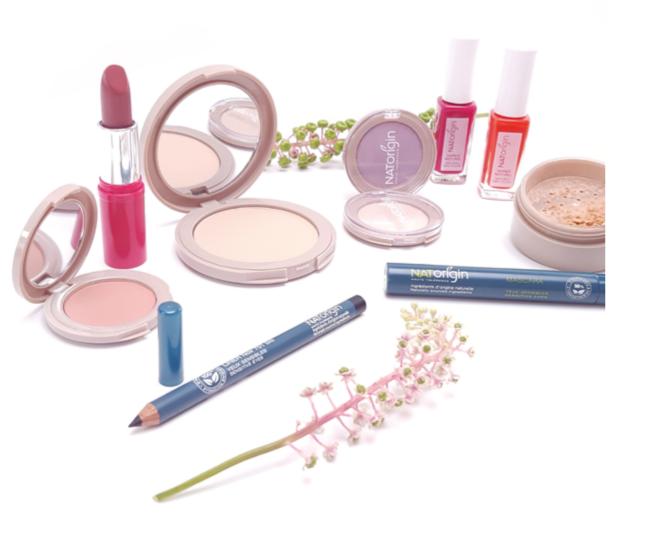

# NATORIGIN

A natural make-up brand for sensitive or allergic skins

The first natural make-up brand for sensitive or allergic skin was born from the combination of the best of nature with the know-how of Natorigin research.

The best of nature on behalf of sensitive skin and eyes.

A natural range with at least 98%\* ingredients of natural origin, which has eliminated sensitising and allergenic components and is formulated to be kind to both the environment and even the most sensitive skin and eyes.