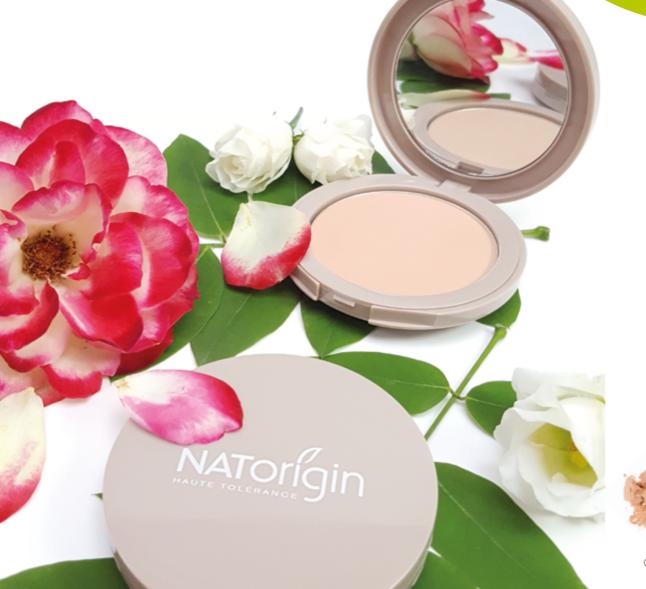

# FACE COMPLEXION MAKEUP

Compact powder

This powder is ideal for setting make-up, controlling shine on the face and fully restoring your skin's natural glow.

With its ultra-soft and silky finish, it naturally evens out skin tone with a featherweight touch.

Its micronised organic Tapioca powder gives it a cashmere feel and extreme softness, and the organic Sunflower seed oil extract an exceptional comfort to your sensitive skin's great delight.

100% ingredients of natural origin 10% organically farmed ingredients