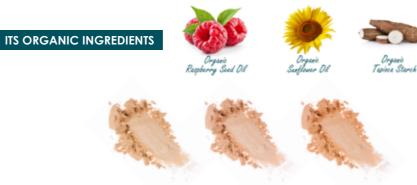

Its micronised organic Tapioca powder gives it a cashmere feel and extreme softness, and the organic Sunflower seed oil extract an exceptional comfort to your sensitive skin's great delight.

100% ingredients of natural origin 10% organically farmed ingredients