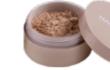

# FACE COMPLEXION MAKEUP

Compact powder

This powder is ideal for setting make-up, controlling shine on the face and fully restoring your skin's natural glow.

With its ultra-soft and silky finish, it naturally evens out skin tone with a featherweight touch.

Its micronised organic Tapioca powder gives it a cashmere feel and extreme softness, and the organic Sunflower seed oil extract an exceptional comfort to your sensitive skin's great delight.

100% ingredients of natural origin 10% organically farmed ingredients