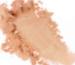

# 100% ingredients of natural origin 10% organically farmed inaredients

Cvclamen

Grenade

Highlighter

This iridescent highlighting powder creates areas of light and sculpts the face for a glowing complexion.

A real touch of light for the face, it leaves a delicate and lightweight pearlescent veil that captures light, illuminating the complexion and brightening the eye area.

The result: a light-as-air, glowy effect.

On the Face, it is applied along the top of the cheekbones, the bridge of the nose and/or the Cupid's bow.

On the Eyes, it is applied to the inner corner of the eye, the eyelids or the arch of the eyebrow.